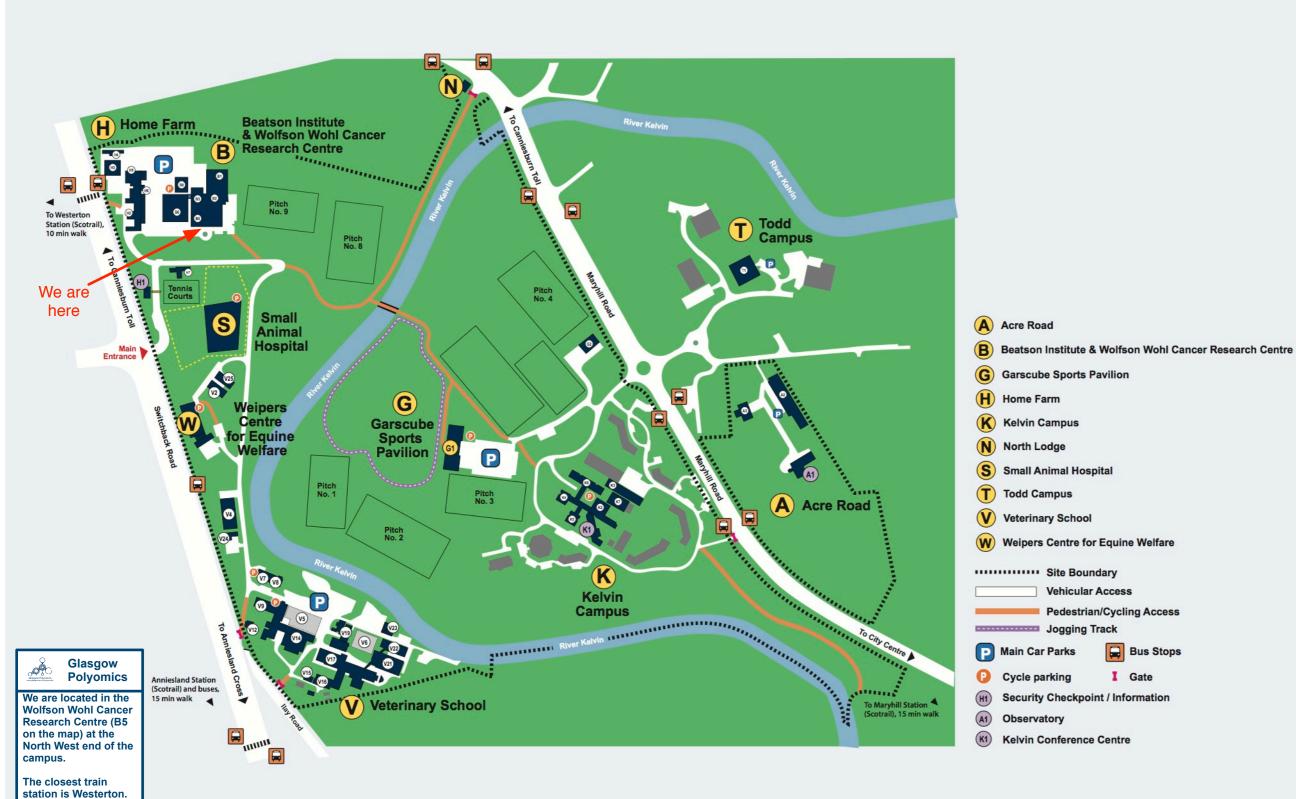

The closest bus stop is on Switchback

Cars/taxis should

Main Entrance off Switchback Road.

enter via the Campus

Road.

## Garscube campus map